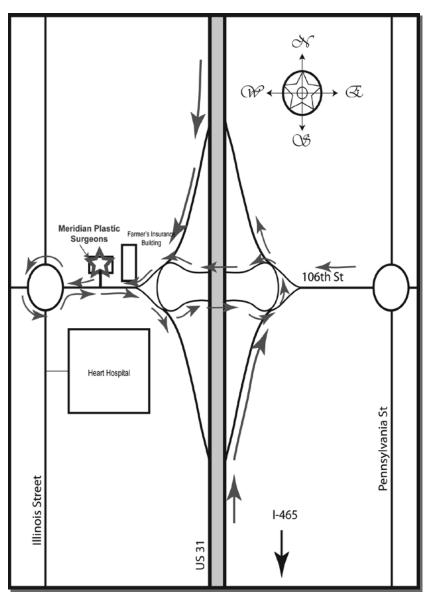

#### Directions to:

170 West 106th Street Indianapolis, IN 46290 For more information: (317) 575-0330 or 800-345-1962

#### FROM THE NORTH

Traveling South on Meridian Street (US 31) stay in the right lane, exit right (west) at the 106th Street exit. Our office is on the right on the North side of the street.

#### FROM THE SOUTH

Traveling north on Meridian Street (US 31), stay in the furthest right lane and exit on the 106<sup>th</sup> Street exit. From the exit ramp, turn left (west) onto 106<sup>th</sup> street. Stay in the right lane on the roundabout and Meridian Plastic Surgery Center is on the right (north) side of the street.

#### FROM THE EAST

Traveling from the East on I-465 North, take the Meridian Street exit (US 31) and exit right (north). Stay in the furthest right lane and exit on the 106<sup>th</sup> Street exit. From the exit ramp, turn left (west) onto 106<sup>th</sup> street. Stay in the right lane on the roundabout and Meridian Plastic Surgery Center is on the right (north) side of the street.

### FROM THE WEST

Traveling from the West on I-465 North, take the Meridian Street exit (US 31) and exit right (north). Stay in the furthest right lane and exit on the 106<sup>th</sup> Street exit. From the exit ramp, turn left (west) onto 106<sup>th</sup> street. Stay in the right lane on the roundabout and Meridian Plastic Surgery Center is on the right (north) side of the street.

\*Please note that upon exiting Meridian Plastic Surgery Center, you cannot make a left (East) onto 106<sup>th</sup> Street. You must exit right (West), go around the roundabout at Illinois and exit onto 106<sup>th</sup> Street east toward US 31 from there.